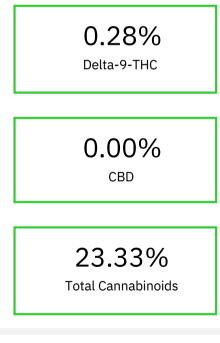

## Chromatogram

Cannabinoid Profile by HPLC

| Cannabinoid                                                                        | % wt  | mg/g   |
|------------------------------------------------------------------------------------|-------|--------|
| CBGA                                                                               | 0.504 | 5.04   |
| CBG                                                                                | 0.053 | 0.53   |
| THCVa                                                                              | 0.128 | 1.28   |
| Delta-9-THC                                                                        | 0.282 | 2.82   |
| THCA                                                                               | 22.36 | 223.59 |
| Total Cannabinoids                                                                 | 23.33 | 233.3  |
| Calculated Total THC                                                               | 19.89 | 198.91 |
| Calculated CBD Yield                                                               | 0.00  | 0.00   |
| Calculated Total THC = Delta-9-THC + 0.8<br>Calculated Maximum CBD Yield = CBD + 0 |       |        |