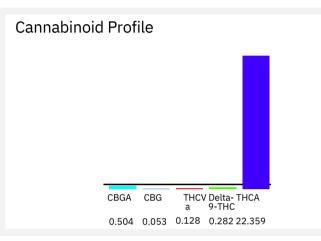

## Chromatogram

Cannabinoid Profile by HPLC

| Cannabinoid                                                                        | % wt  | mg/g   |
|------------------------------------------------------------------------------------|-------|--------|
| CBGA                                                                               | 0.504 | 5.04   |
| CBG                                                                                | 0.053 | 0.53   |
| THCVa                                                                              | 0.128 | 1.28   |
| Delta-9-THC                                                                        | 0.282 | 2.82   |
| THCA                                                                               | 22.36 | 223.59 |
| Total Cannabinoids                                                                 | 23.33 | 233.3  |
| Calculated Total THC                                                               | 19.89 | 198.91 |
| Calculated CBD Yield                                                               | 0.00  | 0.00   |
| Calculated Total THC = Delta-9-THC + 0.8<br>Calculated Maximum CBD Yield = CBD + 0 |       |        |