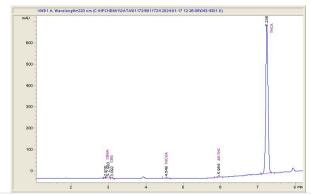

## Chromatogram

Cannabinoid Profile by HPLC

| Cannabinoid                                                                        | % wt  | mg/g   |
|------------------------------------------------------------------------------------|-------|--------|
| CBGA                                                                               | 0.504 | 5.04   |
| CBG                                                                                | 0.053 | 0.53   |
| THCVa                                                                              | 0.128 | 1.28   |
| Delta-9-THC                                                                        | 0.282 | 2.82   |
| THCA                                                                               | 22.36 | 223.59 |
| Total Cannabinoids                                                                 | 23.33 | 233.3  |
| Calculated Total THC                                                               | 19.89 | 198.91 |
| Calculated CBD Yield                                                               | 0.00  | 0.00   |
| Calculated Total THC = Delta-9-THC + 0.8<br>Calculated Maximum CBD Yield = CBD + 0 |       |        |