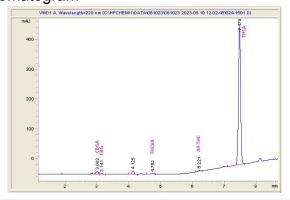

Idle Hands Inc.

## Sample 614-081023-067

Lemon Cake

Sample Submitted: 08-10-2023; Report Date: 08-15-2023

# Lemon Cake THC-A Hemp

Plant Material: Flower

#### Chromatogram



#### Cannabinoid Profile



### Cannabinoid Profile by HPLC

0.23%

Delta-9-THC

0.00%

**CBD** 

| Cannabinoid               | % wt  | mg/g   |
|---------------------------|-------|--------|
| CBGA                      | 0.465 | 4.65   |
| CBG                       | 0.088 | 0.88   |
| THCVa                     | 0.139 | 1.39   |
| Delta-9-THC               | 0.229 | 2.29   |
| THCA                      | 21.72 | 217.24 |
| <b>Total Cannabinoids</b> | 22.65 | 226.5  |
| Calculated Total THC      | 19.28 | 192.81 |
| Calculated CBD Yield      | 0.00  | 0.00   |

Calculated Total THC = Delta-9-THC + 0.877 \* THCA Calculated Maximum CBD Yield = CBD + 0.877 \* CBDA

22.65%

**Total Cannabinoids** 

# Marin Analytics, LLC

250 Bel Marin Keys Blvd, Suite D4 Novato, CA 94949

833-321-TEST / in