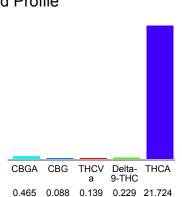

#### Cannabinoid Profile

### Cannabinoid Profile by HPLC

0.23%

Delta-9-THC

0.00%

**CBD** 

| Cannabinoid               | % wt  | mg/g   |
|---------------------------|-------|--------|
| CBGA                      | 0.465 | 4.65   |
| CBG                       | 0.088 | 0.88   |
| THCVa                     | 0.139 | 1.39   |
| Delta-9-THC               | 0.229 | 2.29   |
| THCA                      | 21.72 | 217.24 |
| <b>Total Cannabinoids</b> | 22.65 | 226.5  |
| Calculated Total THC      | 19.28 | 192.81 |
| Calculated CBD Yield      | 0.00  | 0.00   |