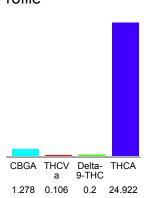

#### Cannabinoid Profile

### Cannabinoid Profile by HPLC

0.20%

Delta-9-THC

0.00%

**CBD** 

| Cannabinoid                            | % wt         | mg/g   |
|----------------------------------------|--------------|--------|
| CBGA                                   | 1.278        | 12.78  |
| THCVa                                  | 0.106        | 1.06   |
| Delta-9-THC                            | 0.2          | 2.0    |
| THCA                                   | 24.92        | 249.22 |
| Total Cannabinoids                     | 26.51        | 265.1  |
| Calculated Total THC                   | 22.06        | 220.57 |
| Calculated CBD Yield                   | 0.00         | 0.00   |
| Calculated Total THC = Delta-9-THC + ( | 0 877 * THCA |        |